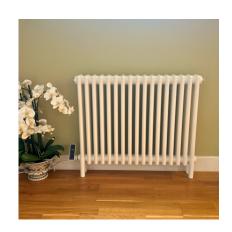

## Column radiator - electric - Traverse - 600mm - Ready to install

Price shown is for standard top coat paint finishes - choose from a huge range of colours. Primer finish also available - please ask for a quote. Height measurement shown includes feet. Width measurements are approximate and exclude valves. For more information see ADDITIONAL INFORMATION page.